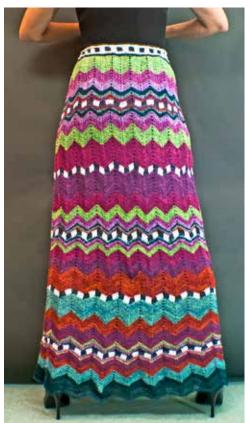

## BOOK 80 SPRING UP!

8003 Plumeria Topper, above left: S, M, L, XL 10 (10, 12, 14) Tencel Tape

Use the power of Ikat-dyed yarn to create rhythmic stripes worked intarsia style. Ever-decreasing stripes shape the tunic into a well-fitting topper perfect for warm weather.