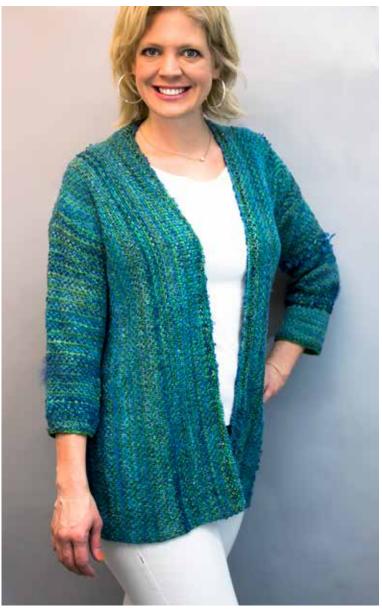

## BOOK 80 SPRING UP!

8003 Plumeria Topper, above left: S, M, L, XL 10 (10, 12, 14) Tencel Tape

Use the power of Ikat-dyed yarn to create rhythmic stripes worked intarsia style. Ever-decreasing stripes shape the tunic into a well-fitting topper perfect for warm weather.