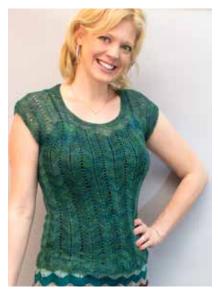

## BOOK 80 SPRING UP!

8001 Chevron Tee: The perfect layering piece! One pattern covers 4 different looks: from left, Single Delicato, sheer; Double Delicato, full coverage, Euroflax LaceWeight Linen, sheer; Euroflax Sport, full. Shown in Jade 1 (2, 2, 2, 2) Delicato