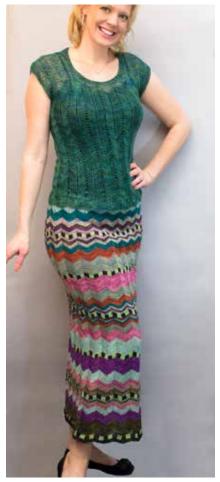

## BOOK 80 SPRING UP!

8001 Chevron Tee: The perfect layering piece! One pattern covers 4 different looks: from left, Single Delicato, sheer; Double Delicato, full coverage, Euroflax LaceWeight Linen, sheer; Euroflax Sport, full. Shown in Jade 1 (2, 2, 2, 2) Delicato

Agean 2 (3, 3, 3, 4) Delicato Double

Violetta 2 (2, 2, 2, 2) Laceweight

Peony 3 (3, 3, 3, 4) Sport

S, M, L: 10 colors, 1 each

S, M, L: 6 colors, 1 each