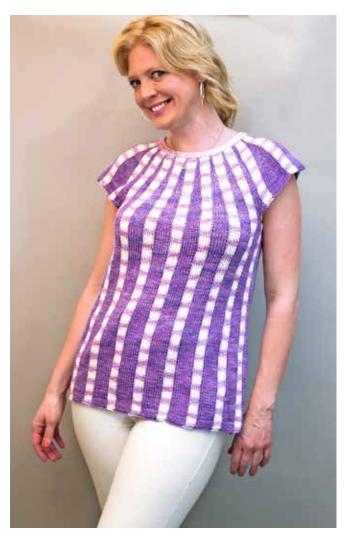

8004 Naples Jacket, above right:

Sizes 1, 2, 3 Oversized:

- 4 (5, 6) Prism Tencel Tape Pool A
- 1 (2, 2) Prism Layers Stuff Full Skein Deep Sea B
- 1 (0, 1) Prism Layers Stuff Half Skein Deep Sea B
- 3 (3, 4) Prism Windward Aegean C

Classically styled with dropped shoulders, textured Half Linen Stitch and three yarns that alternate classic and fashion textures with tonal colorations.