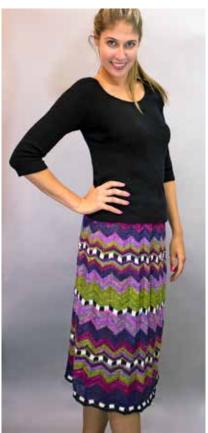

## BOOK 80 SPRING UP!

8003 Plumeria Topper, above left: S, M, L, XL 10 (10, 12, 14) Tencel Tape

Use the power of Ikat-dyed yarn to create rhythmic stripes worked intarsia style. Ever-decreasing stripes shape the tunic into a well-fitting topper perfect for warm weather.