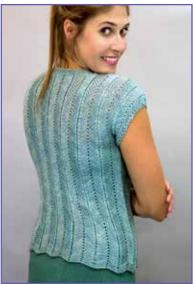

## BOOK 80 SPRING UP!

8001 Chevron Tee: The perfect layering piece! One pattern covers 4 different looks: from left, Single Delicato, sheer; Double Delicato, full coverage, Euroflax LaceWeight Linen, sheer; Euroflax Sport, full. Shown in Jade 1 (2, 2, 2, 2) Delicato