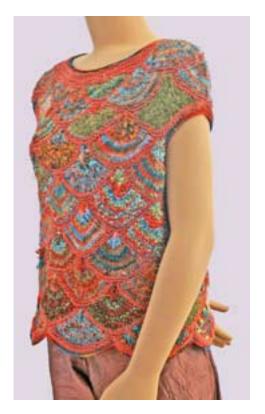

4309 Millie Topper Cool Stuff in Blue Lagoon with Tencel in 310 Sage and 804 Medium Teal, left Cool Stuff in Freesia with Tencel in 316 Magenta and 801 Bright Olive, right

4310 Scallops Tee: Cool Stuff in Terra Cotta with Trieste in 102 Rust for trim & outlines, left;
4311 Wave Stitch Shawl: Velvet in 109 Violet with Quadro, Galaxy, Fern, Diana, Equinox, Rococo in autumn colors self fringing as you knit--and we love the look of it belted as a tabard!