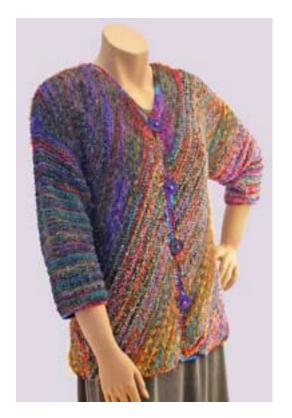

4303 New Mitered Jacket Pearls in Moss and Blue Lagoon, Dover in Tahoe

4304 Lace Trimmed Swing Jacket, left: Wild Stuff in Sierra with Quciksilver lace trim in Sierra 4305 Surplice Sweater, right, in Tencel, Biwa and Flash colors: Harvest range