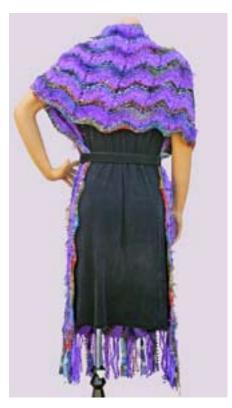

4309 Millie Topper Cool Stuff in Blue Lagoon with Tencel in 310 Sage and 804 Medium Teal, left Cool Stuff in Freesia with Tencel in 316 Magenta and 801 Bright Olive, right

4310 Scallops Tee: Cool Stuff in Terra Cotta with Trieste in 102 Rust for trim & outlines, left;
4311 Wave Stitch Shawl: Velvet in 109 Violet with Quadro, Galaxy, Fern, Diana, Equinox, Rococo in autumn colors self fringing as you knit--and we love the look of it belted as a tabard!

309 Plum Velvet works great, too (right).
Differences in knitters caused the difference in length. Check your gauge carefully!

4312 Embellished Tank
Bon Bon in 312 Soft Teal with chain stitched
Tulle, Cleo and Flirt in Arroyo