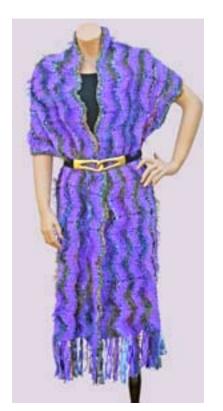

4309 Millie Topper Cool Stuff in Blue Lagoon with Tencel in 310 Sage and 804 Medium Teal, left Cool Stuff in Freesia with Tencel in 316 Magenta and 801 Bright Olive, right

4310 Scallops Tee: Cool Stuff in Terra Cotta with Trieste in 102 Rust for trim & outlines, left;
4311 Wave Stitch Shawl: Velvet in 109 Violet with Quadro, Galaxy, Fern, Diana, Equinox, Rococo in autumn colors self fringing as you knit--and we love the look of it belted as a tabard!