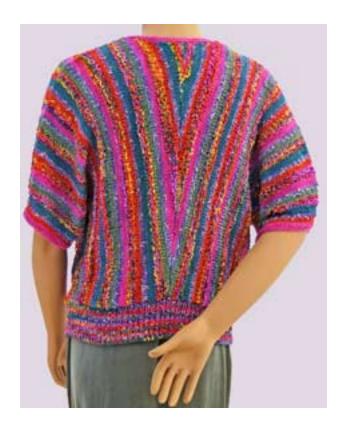

4305 Back view, left; and alternative Manhattan in Freesia

4306, Tiered Stuff Skirt; Cool Stuff in Tumbleweed; left 4307, Lacy Tencel Jacket or Vest; Jacket in Gelato, Vest in Freesia

4308, Color Gradated Jacket in Autumn range or Shell in Garden range Multiple yarns--available in kit form!