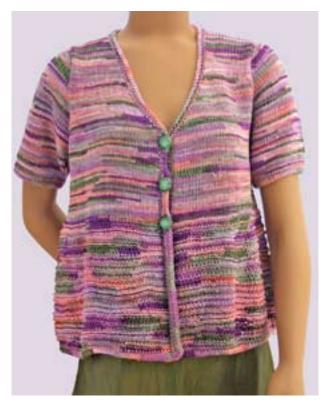

4305 Back view, left; and alternative Manhattan in Freesia

4306, Tiered Stuff Skirt; Cool Stuff in Tumbleweed; left 4307, Lacy Tencel Jacket or Vest; Jacket in Gelato, Vest in Freesia

4308, Color Gradated Jacket in Autumn range or Shell in Garden range Multiple yarns--available in kit form!