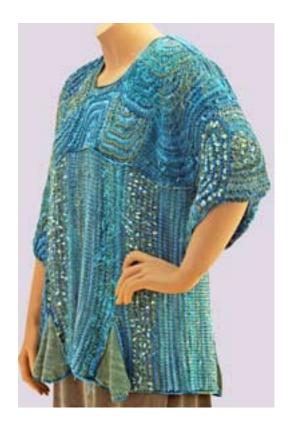

4305 Back view, left; and alternative Manhattan in Freesia

4306, Tiered Stuff Skirt; Cool Stuff in Tumbleweed; left 4307, Lacy Tencel Jacket or Vest; Jacket in Gelato, Vest in Freesia

4308, Color Gradated Jacket in Autumn range or Shell in Garden range Multiple yarns--available in kit form!