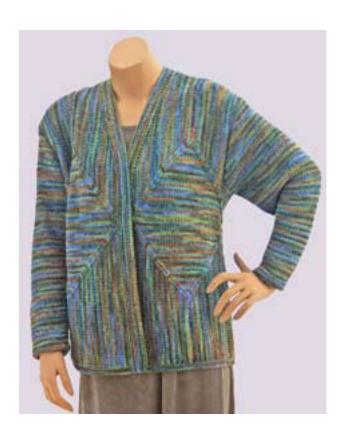

4303 New Mitered Jacket Pearls in Moss and Blue Lagoon, Dover in Tahoe

4304 Lace Trimmed Swing Jacket, left: Wild Stuff in Sierra with Quciksilver lace trim in Sierra 4305 Surplice Sweater, right, in Tencel, Biwa and Flash colors: Harvest range