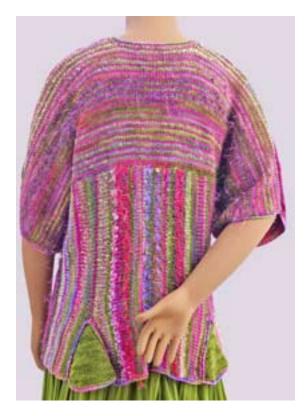

4309 Millie Topper Cool Stuff in Blue Lagoon with Tencel in 310 Sage and 804 Medium Teal, left Cool Stuff in Freesia with Tencel in 316 Magenta and 801 Bright Olive, right

4310 Scallops Tee: Cool Stuff in Terra Cotta with Trieste in 102 Rust for trim & outlines, left;
4311 Wave Stitch Shawl: Velvet in 109 Violet with Quadro, Galaxy, Fern, Diana, Equinox, Rococo in autumn colors self fringing as you knit--and we love the look of it belted as a tabard!