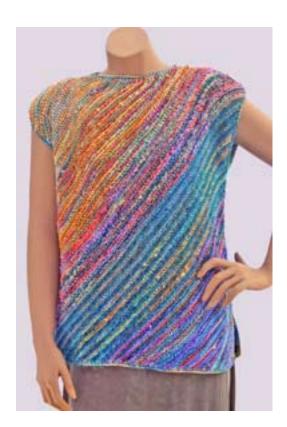

4305 Back view, left; and alternative Manhattan in Freesia

4306, Tiered Stuff Skirt; Cool Stuff in Tumbleweed; left 4307, Lacy Tencel Jacket or Vest; Jacket in Gelato, Vest in Freesia

4308, Color Gradated Jacket in Autumn range or Shell in Garden range Multiple yarns--available in kit form!