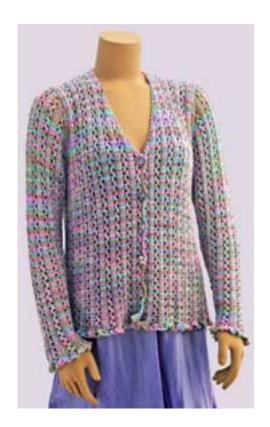

## Prism Book 43, *Spirited Spring*





4301 Tencel Treat Sandwashed Tencel # 501, tirmmed with Freesia, left; alternative: Manhattan in Arroyo, right





4302 Plaited Stitch Jacket or Shell Galaxy in Tumbleweed, left; Half Inch Ribbon in Aruba, Right





4303 New Mitered Jacket Pearls in Moss and Blue Lagoon, Dover in Tahoe





4304 Lace Trimmed Swing Jacket, left: Wild Stuff in Sierra with Quciksilver lace trim in Sierra 4305 Surplice Sweater, right, in Tencel, Biwa and Flash colors: Harvest range





4305 Back view, left; and alternative Manhattan in Freesia







4306, Tiered Stuff Skirt; Cool Stuff in Tumbleweed; left 4307, Lacy Tencel Jacket or Vest; Jacket in Gelato, Vest in Freesia





4308, Color Gradated Jacket in Autumn range or Shell in Garden range Multiple yarns--available in kit form!





4309 Millie Topper Cool Stuff in Blue Lagoon with Tencel in 310 Sage and 804 Medium Teal, left Cool Stuff in Freesia with Tencel in 316 Magenta and 801 Bright Olive, right







4310 Scallops Tee: Cool Stuff in Terra Cotta with Trieste in 102 Rust for trim & outlines, left;
4311 Wave Stitch Shawl: Velvet in 109 Violet with Quadro, Galaxy, Fern, Diana, Equinox, Rococo in autumn colors self fringing as you knit--and we love the look of it belted as a tabard!





309 Plum Velvet works great, too (right).
Differences in knitters caused the differenc