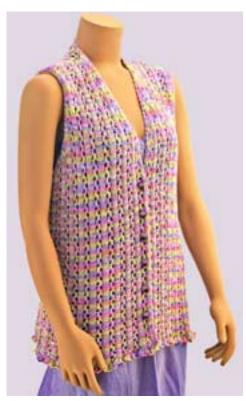

## Prism Book 43, *Spirited Spring*

4301 Tencel Treat Sandwashed Tencel # 501, tirmmed with Freesia, left; alternative: Manhattan in Arroyo, right

4302 Plaited Stitch Jacket or Shell Galaxy in Tumbleweed, left; Half Inch Ribbon in Aruba, Right