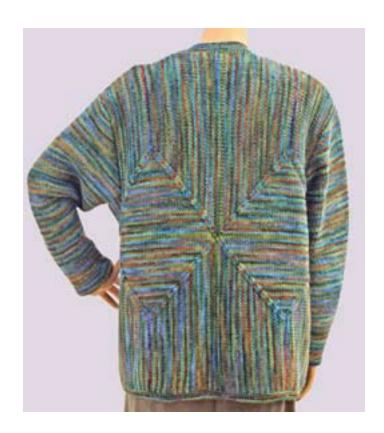

4303 New Mitered Jacket Pearls in Moss and Blue Lagoon, Dover in Tahoe

4304 Lace Trimmed Swing Jacket, left: Wild Stuff in Sierra with Quciksilver lace trim in Sierra 4305 Surplice Sweater, right, in Tencel, Biwa and Flash colors: Harvest range