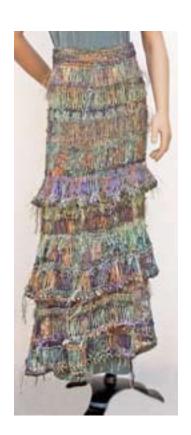

4305 Back view, left; and alternative Manhattan in Freesia

4306, Tiered Stuff Skirt; Cool Stuff in Tumbleweed; left 4307, Lacy Tencel Jacket or Vest; Jacket in Gelato, Vest in Freesia

4308, Color Gradated Jacket in Autumn range or Shell in Garden range Multiple yarns--available in kit form!