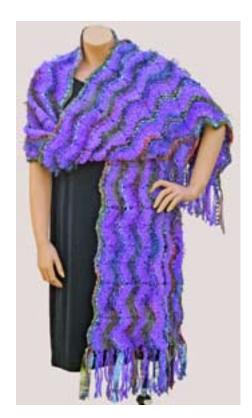

4309 Millie Topper Cool Stuff in Blue Lagoon with Tencel in 310 Sage and 804 Medium Teal, left Cool Stuff in Freesia with Tencel in 316 Magenta and 801 Bright Olive, right

4310 Scallops Tee: Cool Stuff in Terra Cotta with Trieste in 102 Rust for trim & outlines, left;
4311 Wave Stitch Shawl: Velvet in 109 Violet with Quadro, Galaxy, Fern, Diana, Equinox, Rococo in autumn colors self fringing as you knit--and we love the look of it belted as a tabard!

309 Plum Velvet works great, too (right).
Differences in knitters caused the difference in length. Check your gauge carefully!

4312 Embellished Tank
Bon Bon in 312 Soft Teal with chain stitched
Tulle, Cleo and Flirt in Arroyo