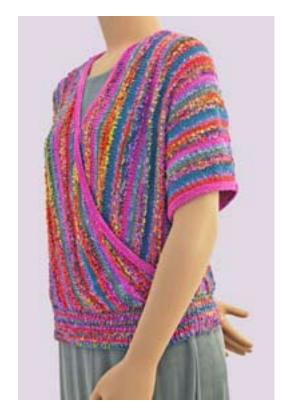

4303 New Mitered Jacket Pearls in Moss and Blue Lagoon, Dover in Tahoe

4304 Lace Trimmed Swing Jacket, left: Wild Stuff in Sierra with Quciksilver lace trim in Sierra 4305 Surplice Sweater, right, in Tencel, Biwa and Flash colors: Harvest range

4305 Back view, left; and alternative Manhattan in Freesia

4306, Tiered Stuff Skirt; Cool Stuff in Tumbleweed; left 4307, Lacy Tencel Jacket or Vest; Jacket in Gelato, Vest in Freesia

4308, Color Gradated Jacket in Autumn range or Shell in Garden range Multiple yarns--available in kit form!