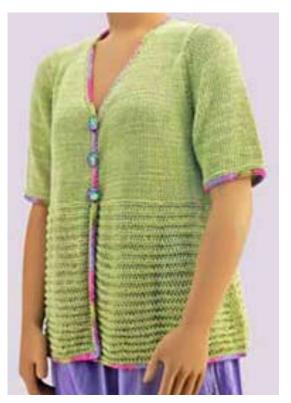

## Prism Book 43, *Spirited Spring*

4301 Tencel Treat Sandwashed Tencel # 501, tirmmed with Freesia, left; alternative: Manhattan in Arroyo, right

4302 Plaited Stitch Jacket or Shell Galaxy in Tumbleweed, left; Half Inch Ribbon in Aruba, Right