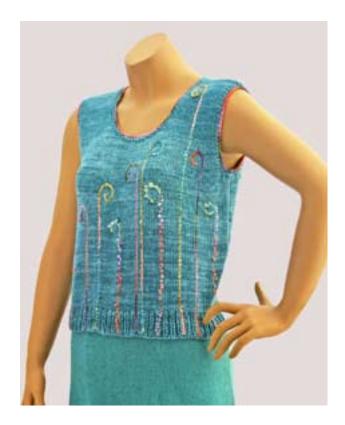

309 Plum Velvet works great, too (right).
Differences in knitters caused the difference in length. Check your gauge carefully!

4312 Embellished Tank
Bon Bon in 312 Soft Teal with chain stitched
Tulle, Cleo and Flirt in Arroyo