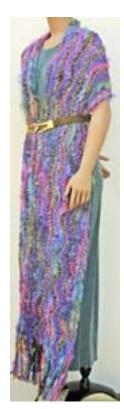

4309 Millie Topper Cool Stuff in Blue Lagoon with Tencel in 310 Sage and 804 Medium Teal, left Cool Stuff in Freesia with Tencel in 316 Magenta and 801 Bright Olive, right

4310 Scallops Tee: Cool Stuff in Terra Cotta with Trieste in 102 Rust for trim & outlines, left;
4311 Wave Stitch Shawl: Velvet in 109 Violet with Quadro, Galaxy, Fern, Diana, Equinox, Rococo in autumn colors self fringing as you knit--and we love the look of it belted as a tabard!

309 Plum Velvet works great, too (right).
Differences in knitters caused the difference in length. Check your gauge carefully!

4312 Embellished Tank
Bon Bon in 312 Soft Teal with chain stitched
Tulle, Cleo and Flirt in Arroyo