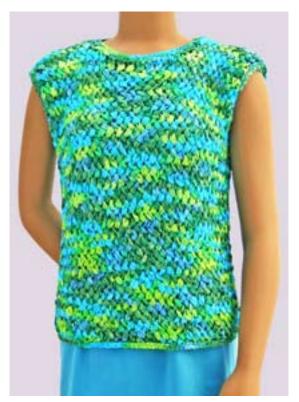

## Prism Book 43, *Spirited Spring*

4301 Tencel Treat Sandwashed Tencel # 501, tirmmed with Freesia, left; alternative: Manhattan in Arroyo, right

4302 Plaited Stitch Jacket or Shell Galaxy in Tumbleweed, left; Half Inch Ribbon in Aruba, Right