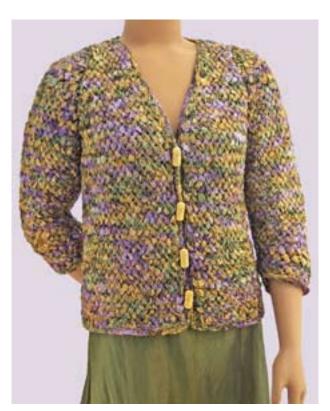

4303 New Mitered Jacket Pearls in Moss and Blue Lagoon, Dover in Tahoe

4304 Lace Trimmed Swing Jacket, left: Wild Stuff in Sierra with Quciksilver lace trim in Sierra 4305 Surplice Sweater, right, in Tencel, Biwa and Flash colors: Harvest range