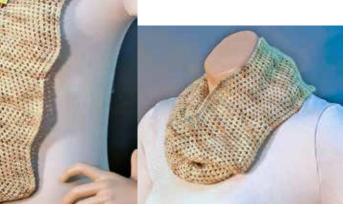

www.prismyarn.com

7203 Glamour Cuffs What could be simpler? Take purchased gloves and add Plume or Plumette cuffs. 1 skein of either for short cuffs. 2 skeins for elbow length. From left: Ebony, Harvest, Lipstick Plume Plumberry, Woodlands Plumette





7204 Ruffled Cowl, Above 1 skein Madison, Smoke

Right: 7205 Chevron Cowl in Stuff & Plume Half Skein Stuff, 1 each in Garnet & Bark, 1 each Plume in Garnet & Bark

Far Right: 1 Full Skein Stuff in Jet and 2 Plume in Ebony





7206 Ruffles & Ridges Scarf, left and above In Symphony, 2 skeins each Mink & Conifer

7207 Ruffled Pleats Cowl right; in Symphony 1 skein each Denali & Olivine

7208 Zig Zag to Infinity Cowl, left and below 1 Skein Petite Madison in Sagebrush

> 7209 Diagonal Cowl with a Twist, right 1 Half Skein Stuff in Mist