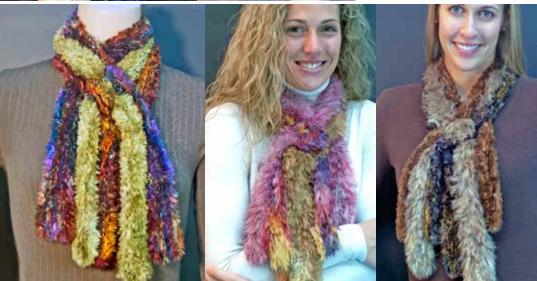

7202 Woven Tails Scarf in Plume or Plumette or a combination! Only 3 skeins. Near Left: Plumette in Avocado, Autumn & Yosemite Middle: Plume in Spice, Straw & Woodrose Far Left: Plumette in Kilimanjaro & Mocha; Plume in Sandstone.