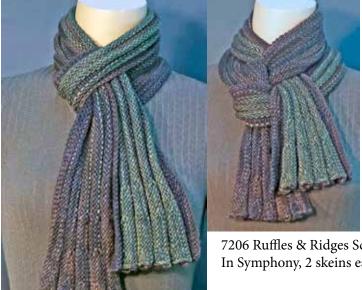

7206 Ruffles & Ridges Scarf, left and above In Symphony, 2 skeins each Mink & Conifer

7207 Ruffled Pleats Cowl right; in Symphony 1 skein each Denali & Olivine

7208 Zig Zag to Infinity Cowl, left and below 1 Skein Petite Madison in Sagebrush