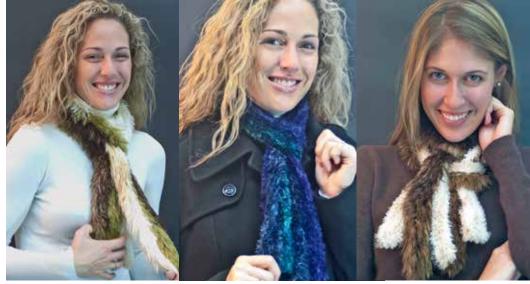

## PRISM BOOK 72 YIN & YANG

7201 Triple Tail Scarf Plume or Plumette or a combination! Only 3 skeins. Far left: Plume Avocado, Antique, Mocha Middle: Plumette Steel, Concord, Juniper Near Left: Plumette Antique; Plume Mocha