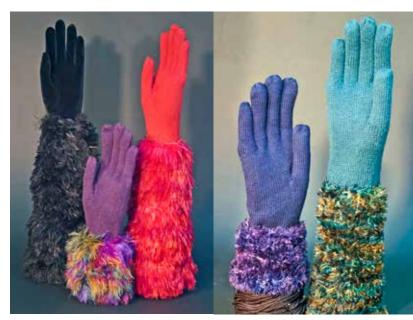

www.prismyarn.com

7203 Glamour Cuffs What could be simpler? Take purchased gloves and add Plume or Plumette cuffs. 1 skein of either for short cuffs. 2 skeins for elbow length. From left: Ebony, Harvest, Lipstick Plume Plumberry, Woodlands Plumette